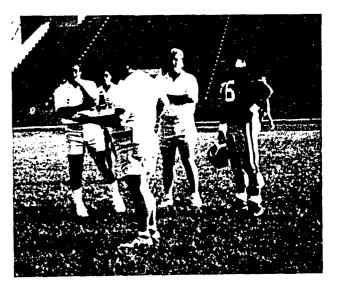

Above left: Doug Harris, Jimmy Harris, Brian Ishcomer, Curt Mills, Jim Sorrell, Noonie Red Eagle.

Above: Hype-Time!

Right: Scott Winfield

Above: Noonie Red Eagle

Above: Bo Neir

Warriors

Left double page: Doug Harris (Kicker) Jimmy Harris (Holder)

Left: Robin Isaac; Susan Froman Watergirls preparing to quench the players' thirst.

Above: Pregame stretching

Left: Phil Homeratha, Gary Tanner, Brian Schaffner. Coaches planning strategy!

- 4

1

B A S K E T B A L L