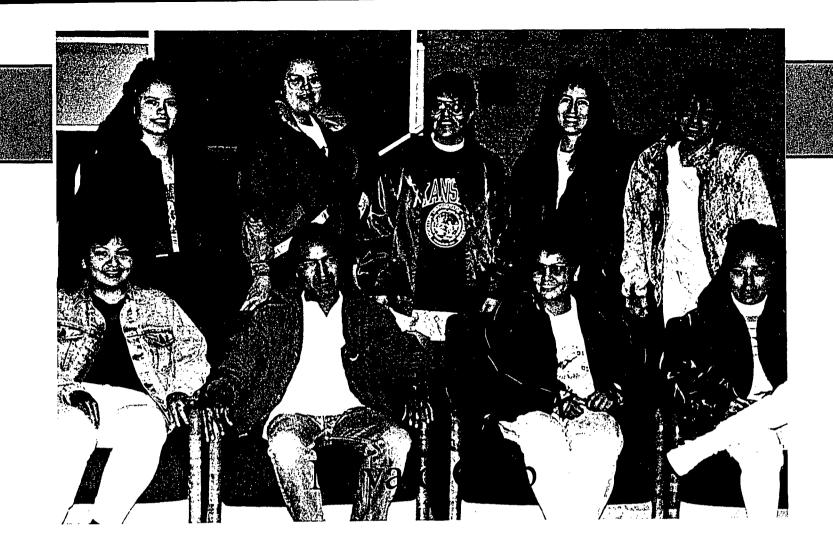

# Board of Regents

Back Row, left to right: Dr. Ed Parisian, Ron Shutiva, Lana Rozler, Louis Taylor, Bob Swan, Cynthia Grant, and Raymond Morgan. Front Row, left to right: Bob Martin, Calvin Dailey, Alberta Friday, Ron Carmelo and Thelma McLester