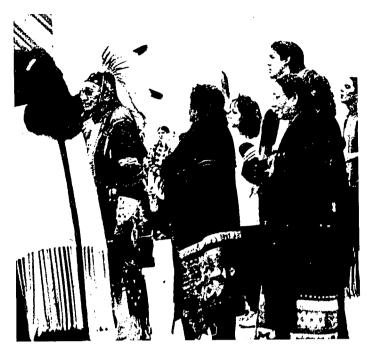

# American Indian Day . . .

Top middle: American Indian Day Pow-Wow Grand Entry;

Above: Mr. Bread burning cedar;

Top middle: Students, faculty and friends of Haskell welcoming the new day;

Right: Sunrise ceremony;

Below: Students participate in a stomp dance exhibition;

Far right: Lani Porter, Lisa Chavez and Manny King at the Sunrise Ceremony.

Above: Two young traditional dancers earn their feathers;

Left: A new generation of traditional dancers;

Far left: Sharon Romero doing Native American sign language;

Below: Omaha Senior Citizens from Macy, NE participate in Native American Day celebrations.