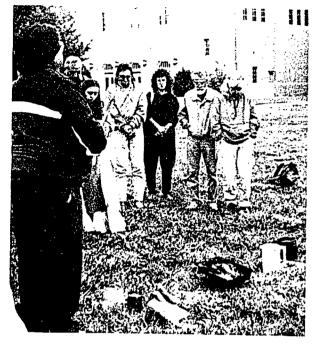

# American Indian Day . . .

Top middle: American Indian Day Pow-Wow Grand Entry;

Above: Mr. Bread burning cedar;

Top middle: Students, faculty and friends of Haskell welcoming the new day;

Right: Sunrise ceremony;

Below: Students participate in a stomp dance exhibition;

Far right: Lani Porter, Lisa Chavez and Manny King at the Sunrise Ceremony.

Above: Two young traditional dancers earn their feathers;

Left: A new generation of traditional dancers;