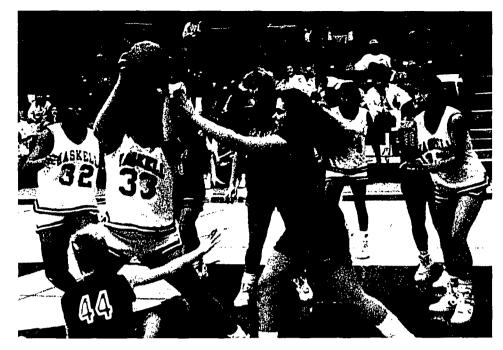

RXOMBN

S K E T B A L L

B

A

L-r: Brenda Seaton, Orlinda Nez, Ronda Cooper, Roberta Thomason, Makia Bird, Johanna Moss, Shelly Martinez, Carrie James, LeRay Skinner, Angelita Benally, Vanessa Smith, Katherine Peralto and Coach Walter Wilson

Judy, a Haskell graduate, now a KU student studying medicine, helps the Lady Indians by taping Shelley.

Johanna Moss protects the ball after a rebound.

Walt Wilson talks to the team.

The Lady Indians congratulate each other after a point won.