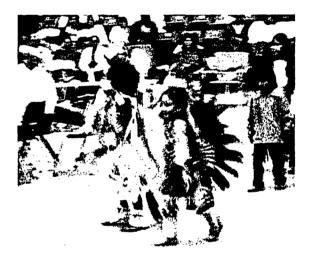

# Haskell Pow-Wows . . .

Middle: Everyone enjoying one of Haskell's many pow-wows.

.

Right: Bessie and Lorenzo James attired in their traditional dress.

Far left: Flandreau Indian School drum.

Below: The bustle of fancy dancer Jon Leitka.

Below: Students participate in a stomp dance exhibition;

Far right: Lani Porter, Lisa Chavez and Manny King at the Sunrise Ceremony.

Above: Two young traditional dancers earn their feathers;

Left: A new generation of traditional dancers;