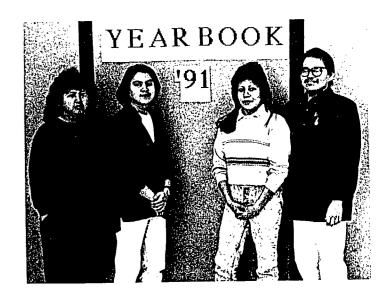

# Yearbook

Top right I-r: The Yearbook Staff. Alice Seger — Sports, Max Ortiz -Concha — Asst. Editor, Nona Lut ther — Activities, and William Myers Jr. — Edito:
Working on the yearbook proved to be a valuable experience. I hope you enjoyethe memories that we have pue together for you to enjoy or years to come. Editor