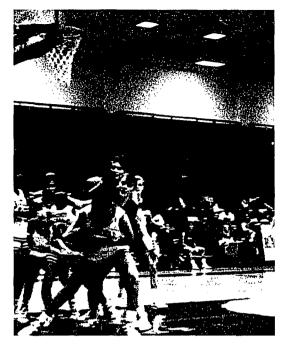

# Action

Head Basketball Coach Jessie Mendoza and Assistant Coach Al Gipp.

Sophomore Mark Lunderman makes scoring look sweet.

Haskell Indian Brian Brewer intimidates one of Hesston's players into missing the basket.

Bryan Brewer goes through three Highland players for a lay-up.

When it comes to scoring ... Freshman Johanna Moss doesn't let anyone stand in her way.

Haskell's Carrie James shoots over a tall Labette player.