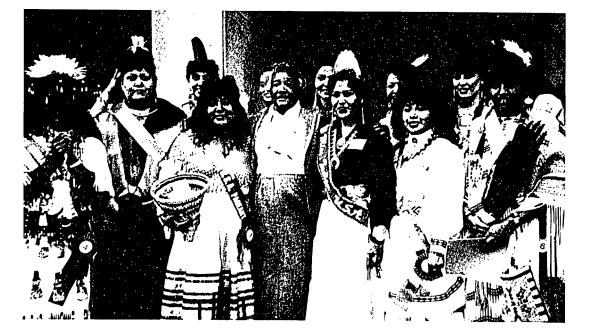

# Miss Haskell Singers & Dancers

۰.

Above: Miss Haskell as Homecoming Parade Grand Marshall;

Top middle: Miss Haskell Lani Porter with other contestants of the Miss Indian USA pageant at the Statue of Awakening in Wash., D.C.;

Top right: Grand Entry at the Sequoyah Indian School.

Above: Miss Haskell Lani Porter posing with other contestants of the Miss Indian USA pageant held in Washington, D.C.

Right: Lani Porter at the Vietnam Memorial in Washington, D.C. while representing Haskell Indian Junior College.