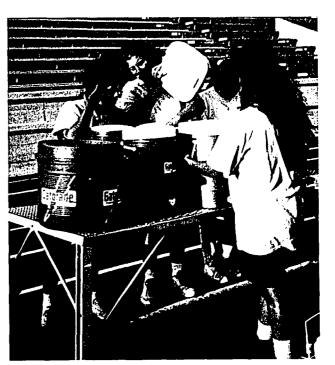

Left: Robin Isaac; Susan Froman Watergirls preparing to quench the players' thirst.

Above: Pregame stretching

Left: Phil Homeratha, Gary Tanner, Brian Schaffner. Coaches planning strategy!

- 4

1

B A S K E T B A L L