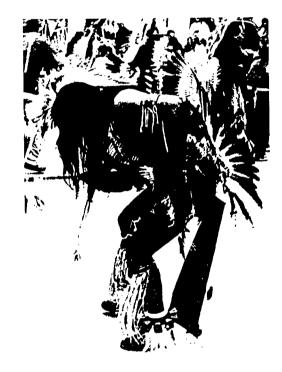

# Haskell Pow-Wows . . .

Middle: Everyone enjoying one of Haskell's many pow-wows.

.

Right: Bessie and Lorenzo James attired in their traditional dress.

Far left: Flandreau Indian School drum.

Below: The bustle of fancy dancer Jon Leitka.