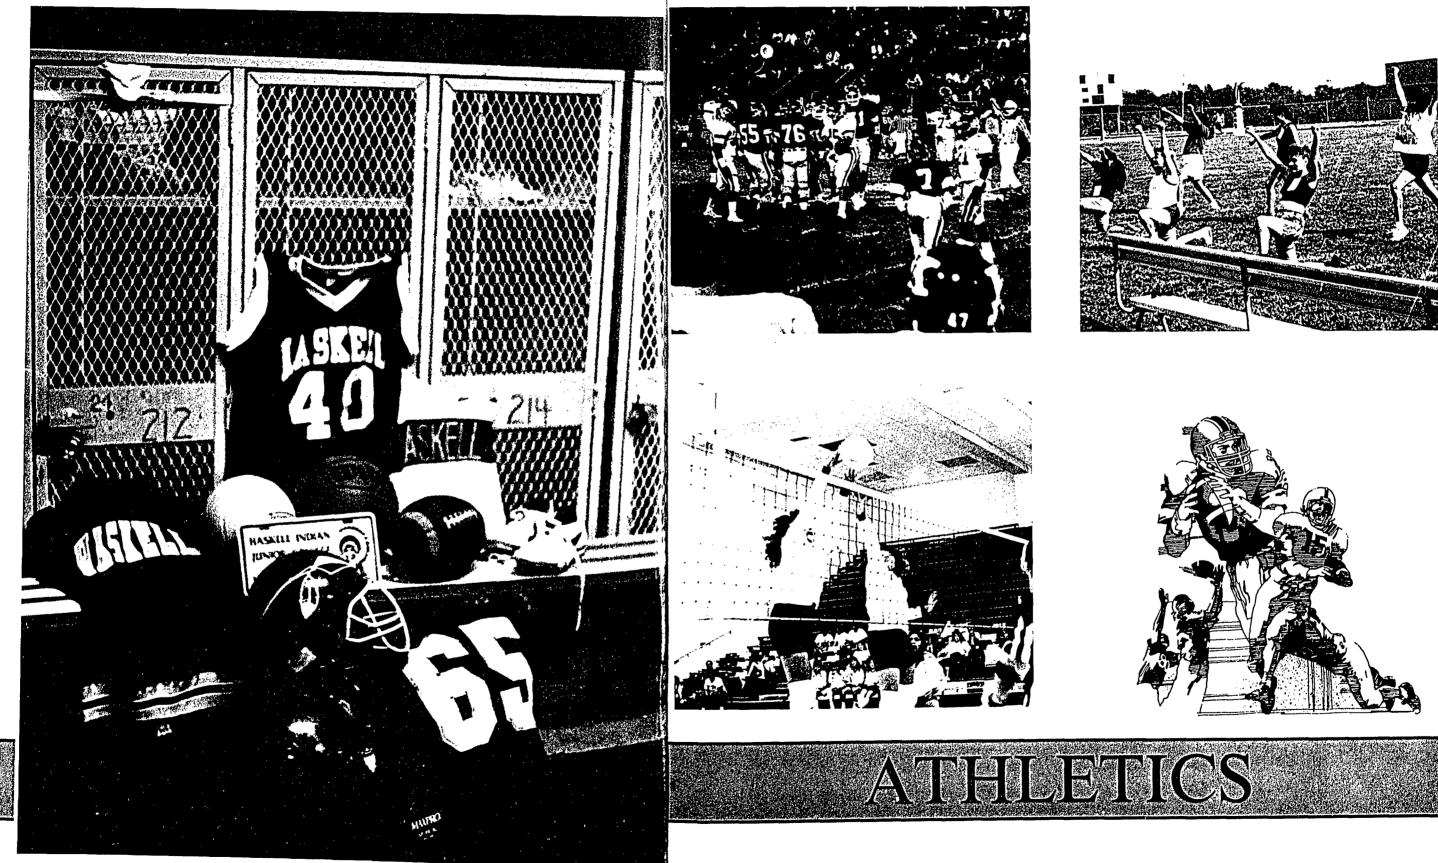

# raditions Into The 90's ...

# Continues In

1st row, 1-r: Robert Rogers, Eric Walkingstick, Jimmy Harris, Dale Tatsey, Fabian Glass, Steve Jacob, Clint Hall, Scott Brewer, Don Shane, Chris Ross, and Scott Winfield. 2nd row: Curt Mills, Mario Machuse, Dave St. Cyr, Morris Brewer, Joey Deanda, Greg Robinson, Scott Countryman, Rodney Kingfisher, Justin Sexton, and Shane Recountre. 3rd row: Susan Froman, Rocky Willis, John Morris, Richard Brewer, Phil Homeratha, Gary Tanner, Bryan Schaffner, Greg Kidder, Arnold Janousek, Lisa Case, and Robin Isaac. 4th row: Kenzie DeHose, Lance Fields, Henry Ross, Melvin Milk, Mike Sharnhorst, Noonie Red Eagle, Bryan Ishcomer, John Yazzie, Mark Arviso, Dennis Alley, and Chris Begay. 5th row: Howard Bitsui, Vernon Ahtone, Gerald Roy, Randy Yellowhorse, James Sorrell, Doug Harris, Owen Rouillard, Larry Newton, Brett Walker, Beau Neher, Chad Begay, and Paul McCloud.

September 8 L Baker Baldwin, KS 13 Benedictine Lawrence, KS W 22 Lawrence, KS Kemper L Homecoming 27 Peru State Peru, NE L October 6 Highland Lawrence, KS L 11 Southwestern Winfield, KS W North Iowa Mason City, IA 20 L 27 Mid-America Olathe, KS W November 3 Iowa Lakes Lawrence, KS L 10 w Ft. Scott Ft. Scott, KS

The football team warming up.

Captains are Kneeling: Clint Hall, Scott Brewer, Brian Ischomer. Standing: Curt Mills, Noonie Red Eagle, and Larry Newton

and Dave St. Cyr

The offense looks on as the defense does their stuff.

Offense Team: 1st row: Mark Arviso, Larry Newton, Paul McCloud, Chad Begay, Chris Begay, Randy Yellowhorse, Doug Harris. 2nd row: Steve Jacobs, Fabian Glass, Eric Walkingstick, Robert Rogers, Jimmy Harris, Henry Ross, Rodney Kingfisher, Chris Ross. 3rd row: Howard Bitsui, Curt Mills, Coaches Brian Schaffner, Gary Tanner, and Greg Kidder, Noonie Red Eagle, Scott Winfield, and Dava St. Cur

Above left: Doug Harris, Jimmy Harris, Brian Ishcomer, Curt Mills, Jim Sorrell, Noonie Red Eagle.

Above: Hype-Time!

Right: Scott Winfield

Above: Noonie Red Eagle

Above: Bo Neir

Warriors

Left double page: Doug Harris (Kicker) Jimmy Harris (Holder)

Left: Robin Isaac; Susan Froman Watergirls preparing to quench the players' thirst.

Above: Pregame stretching

Left: Phil Homeratha, Gary Tanner, Brian Schaffner. Coaches planning strategy!

- 4

1

B A S K E T B A L L