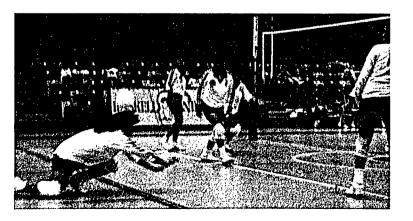

Two Lady Indians react defensively.

Johanna Moss makes winning look so easy.

VOIDIBY BAUDE

Coach Loewenstein discusses strategy before a game.

Freshman Roberta Thomason goes up for a power spike.

Loewenstein exhibits sportswomanship.