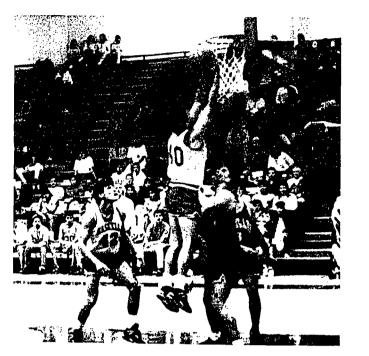

# Action

Head Basketball Coach Jessie Mendoza and Assistant Coach Al Gipp.

Sophomore Mark Lunderman makes scoring look sweet.

Haskell Indian Brian Brewer intimidates one of Hesston's players into missing the basket.

Bryan Brewer goes through three Highland players for a lay-up.

When it comes to scoring ... Freshman Johanna Moss doesn't let anyone stand in her way.

Haskell's Carrie James shoots over a tall Labette player.