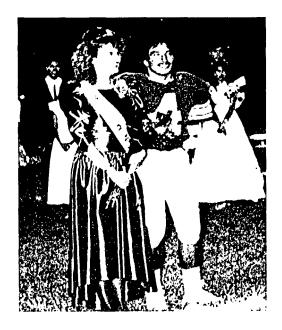

Above: 1st runner-up Alana Crutcher with escort Fabian Glass

Miss Welding Club Ofelia Sheakly escorted by Doug Harris

Above: Homecoming Queen Carrie James with escort Jamie St. Marks

Above: 2nd runner-up Lisa Chavez with escort Gabe Morgan