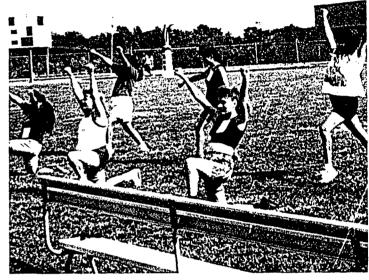

Left: Robin Isaac; Susan Froman Watergirls preparing to quench the players' thirst.

Above: Pregame stretching

Left: Phil Homeratha, Gary Tanner, Brian Schaffner. Coaches planning strategy!

- 4

1

B A S K E T B A L L