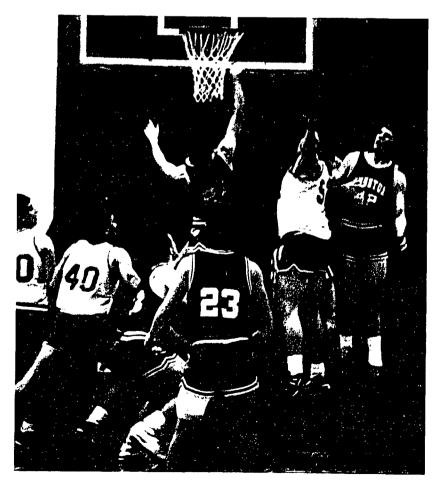

# Action

Head Basketball Coach Jessie Mendoza and Assistant Coach Al Gipp.

Sophomore Mark Lunderman makes scoring look sweet.

Haskell Indian Brian Brewer intimidates one of Hesston's players into missing the basket.

Bryan Brewer goes through three Highland players for a lay-up.

When it comes to scoring ... Freshman Johanna Moss doesn't let anyone stand in her way.

Haskell's Carrie James shoots over a tall Labette player.