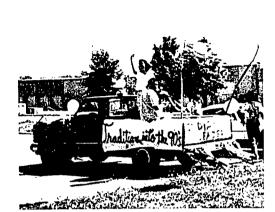

Homecoming\_Week

Activities

"Traditions Into The 90's" was the theme for the 1990 homecoming parade. The theme, borrowed from the yearbook, was carried out in the various floats. Other activities during homecoming week were the performance by the Marching Cobras of Kansas City, the bonfire, the picnic served by the candidates, and the homecoming pow-wow.

Whether it was President Bob Martin riding a horse in the parade or students showing their colors at the game, fun was indeed had by all.

Above left: Lori Ortiz and William Myers riding the Indian Leader float.