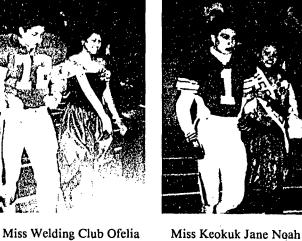

Above: 1st runner-up Alana Crutcher with escort Fabian Glass

Miss Welding Club Ofelia Sheakly escorted by Doug Harris

Above: Homecoming Queen Carrie James with escort Jamie St. Marks

Above: 2nd runner-up Lisa Chavez with escort Gabe Morgan