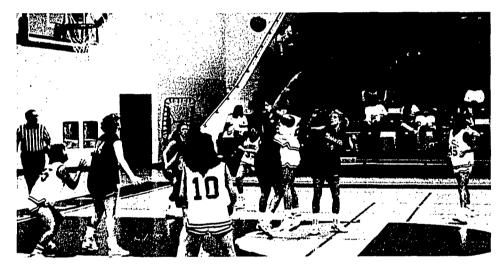

Judy, a Haskell graduate, now a KU student studying medicine, helps the Lady Indians by taping Shelley.

Johanna Moss protects the ball after a rebound.

Walt Wilson talks to the team.

The Lady Indians congratulate each other after a point won.

Two Lady Indians react defensively.

Johanna Moss makes winning look so easy.

VOIDIBY BAUDE

Coach Loewenstein discusses strategy before a game.

Freshman Roberta Thomason goes up for a power spike.

Loewenstein exhibits sportswomanship.