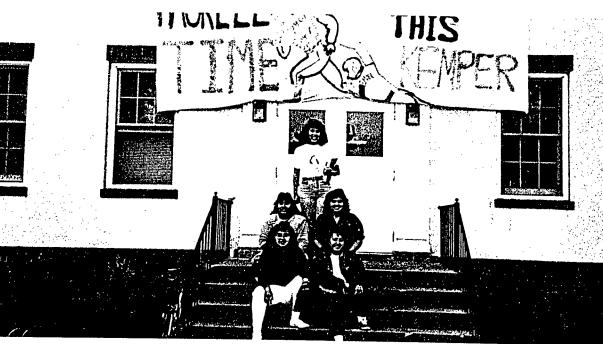

Homecoming\_Week

Activities

"Traditions Into The 90's" was the theme for the 1990 homecoming parade. The theme, borrowed from the yearbook, was carried out in the various floats. Other activities during homecoming week were the performance by the Marching Cobras of Kansas City, the bonfire, the picnic served by the candidates, and the homecoming pow-wow.

Whether it was President Bob Martin riding a horse in the parade or students showing their colors at the game, fun was indeed had by all.

Above left: Lori Ortiz and William Myers riding the Indian Leader float.