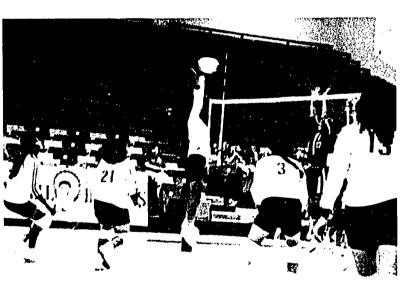

Two Lady Indians react defensively.

Johanna Moss makes winning look so easy.

VOIDIBY BAUDE

Coach Loewenstein discusses strategy before a game.

Freshman Roberta Thomason goes up for a power spike.

Loewenstein exhibits sportswomanship.