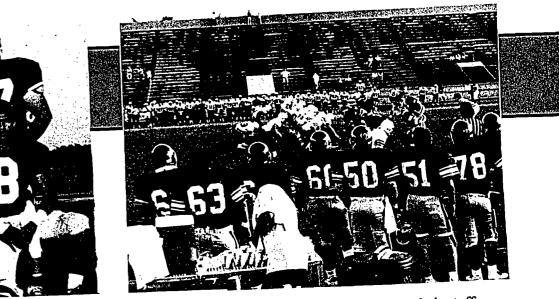

# Continues In

1st row, 1-r: Robert Rogers, Eric Walkingstick, Jimmy Harris, Dale Tatsey, Fabian Glass, Steve Jacob, Clint Hall, Scott Brewer, Don Shane, Chris Ross, and Scott Winfield. 2nd row: Curt Mills, Mario Machuse, Dave St. Cyr, Morris Brewer, Joey Deanda, Greg Robinson, Scott Countryman, Rodney Kingfisher, Justin Sexton, and Shane Recountre. 3rd row: Susan Froman, Rocky Willis, John Morris, Richard Brewer, Phil Homeratha, Gary Tanner, Bryan Schaffner, Greg Kidder, Arnold Janousek, Lisa Case, and Robin Isaac. 4th row: Kenzie DeHose, Lance Fields, Henry Ross, Melvin Milk, Mike Sharnhorst, Noonie Red Eagle, Bryan Ishcomer, John Yazzie, Mark Arviso, Dennis Alley, and Chris Begay. 5th row: Howard Bitsui, Vernon Ahtone, Gerald Roy, Randy Yellowhorse, James Sorrell, Doug Harris, Owen Rouillard, Larry Newton, Brett Walker, Beau Neher, Chad Begay, and Paul McCloud.

The football team warming up.

Captains are Kneeling: Clint Hall, Scott Brewer, Brian Ischomer. Standing: Curt Mills, Noonie Red Eagle, and Larry Newton

and Dave St. Cyr

The offense looks on as the defense does their stuff.

Offense Team: 1st row: Mark Arviso, Larry Newton, Paul McCloud, Chad Begay, Chris Begay, Randy Yellowhorse, Doug Harris. 2nd row: Steve Jacobs, Fabian Glass, Eric Walkingstick, Robert Rogers, Jimmy Harris, Henry Ross, Rodney Kingfisher, Chris Ross. 3rd row: Howard Bitsui, Curt Mills, Coaches Brian Schaffner, Gary Tanner, and Greg Kidder, Noonie Red Eagle, Scott Winfield, and Dava St. Cur