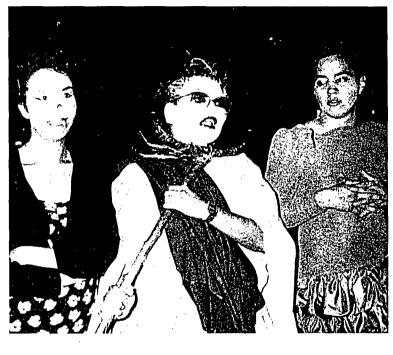

# Continues In

"A ghoul with two girls!" (Lisa Cuny, William Myers, and Brent Beaver)

Rodney Richards and Steven Hasvold enjoy a moment of conversation.