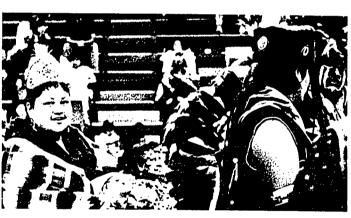

# Haskell Pow-Wows . . .

Middle: Everyone enjoying one of Haskell's many pow-wows.

.

Right: Bessie and Lorenzo James attired in their traditional dress.

Far left: Flandreau Indian School drum.

Below: The bustle of fancy dancer Jon Leitka.

Above middle: Miss Haskell Lani Porter.

Right: Winston Staber and Bertha Mix on the dance floor.

Bottom middle: Traditional dancers dancing around the drum.