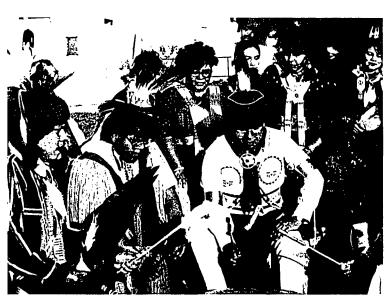

# Haskell Pow-Wows . . .

Middle: Everyone enjoying one of Haskell's many pow-wows.

.

Right: Bessie and Lorenzo James attired in their traditional dress.

Far left: Flandreau Indian School drum.

Below: The bustle of fancy dancer Jon Leitka.

Above middle: Miss Haskell Lani Porter.

Right: Winston Staber and Bertha Mix on the dance floor.

Bottom middle: Traditional dancers dancing around the drum.

# Living the Tradition

Left: Isaac Caramony, Winona Caramony, Happy Carmona in general dancing.

Left middle: Frank Wolfe.

Below middle: General dancing.

Above: Miss Haskell and Bajoxi Fall Princess.

Left: Leejo Hooper doing the two step.