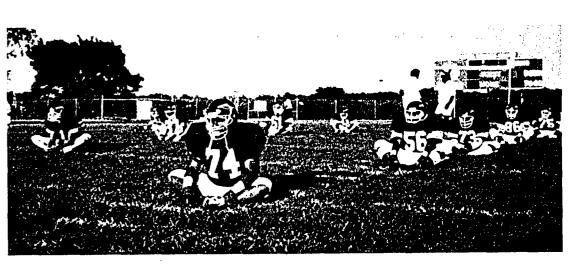

The football team warming up.

Captains are Kneeling: Clint Hall, Scott Brewer, Brian Ischomer. Standing: Curt Mills, Noonie Red Eagle, and Larry Newton

and Dave St. Cyr

The offense looks on as the defense does their stuff.

Offense Team: 1st row: Mark Arviso, Larry Newton, Paul McCloud, Chad Begay, Chris Begay, Randy Yellowhorse, Doug Harris. 2nd row: Steve Jacobs, Fabian Glass, Eric Walkingstick, Robert Rogers, Jimmy Harris, Henry Ross, Rodney Kingfisher, Chris Ross. 3rd row: Howard Bitsui, Curt Mills, Coaches Brian Schaffner, Gary Tanner, and Greg Kidder, Noonie Red Eagle, Scott Winfield, and Dava St. Cur