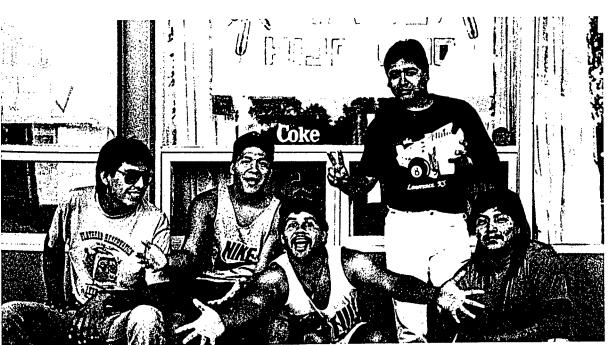

### Minoka

Above: These guys are proud to be Minoka boys.

Left: Playing pool is a favorite Minoka pastime.