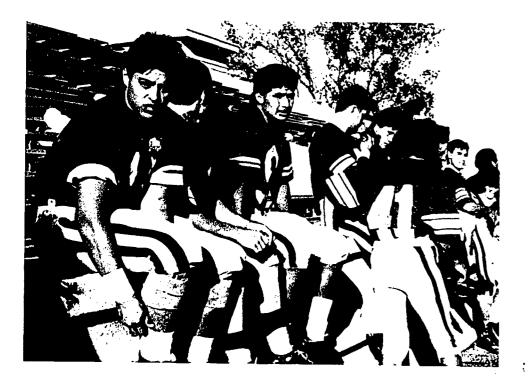

The football team warming up.

Captains are Kneeling: Clint Hall, Scott Brewer, Brian Ischomer. Standing: Curt Mills, Noonie Red Eagle, and Larry Newton

and Dave St. Cyr

The offense looks on as the defense does their stuff.

Above left: Doug Harris, Jimmy Harris, Brian Ishcomer, Curt Mills, Jim Sorrell, Noonie Red Eagle.

Above: Hype-Time!

Right: Scott Winfield

Above: Noonie Red Eagle

Above: Bo Neir

Warriors

Left double page: Doug Harris (Kicker) Jimmy Harris (Holder)