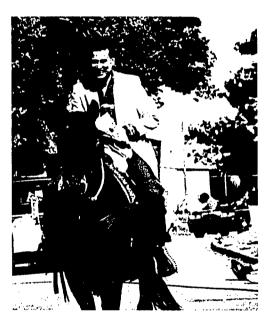

Whether it was President Bob Martin riding a horse in the parade or students showing their colors at the game, fun was indeed had by all.

Above left: Lori Ortiz and William Myers riding the Indian Leader float.