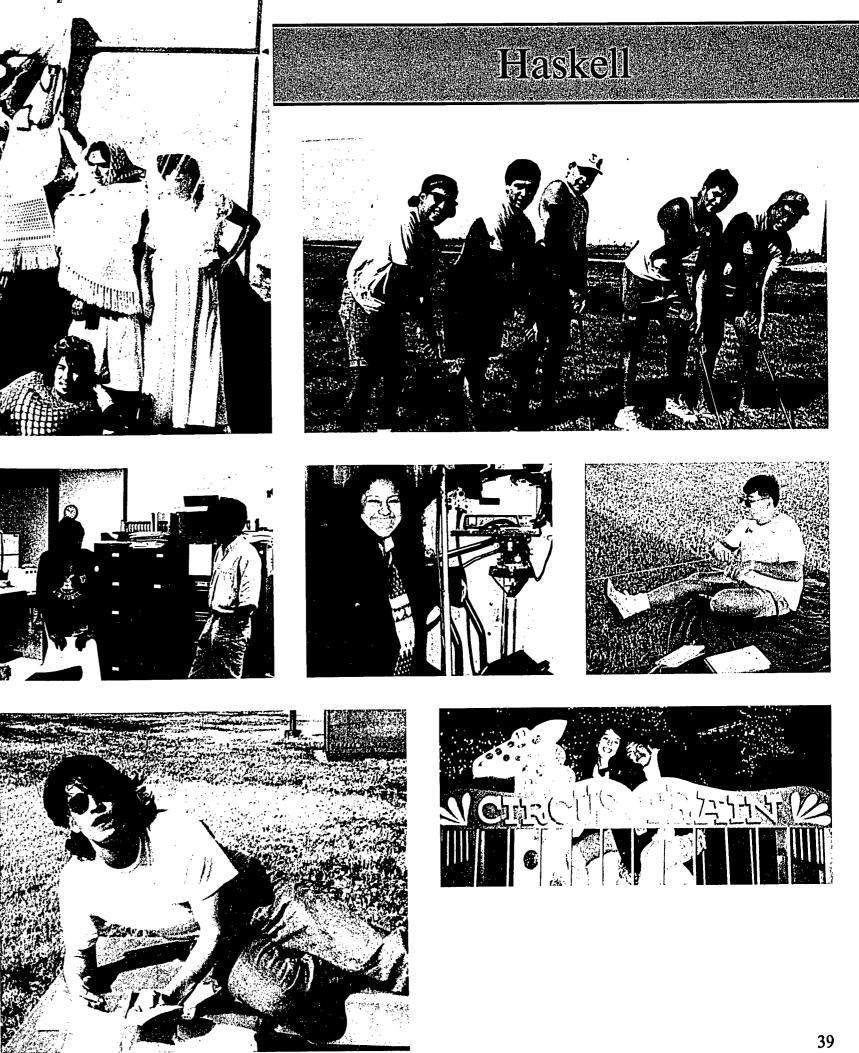

# radition Into The 90°s ....

# Continues In

"A ghoul with two girls!" (Lisa Cuny, William Myers, and Brent Beaver)

Rodney Richards and Steven Hasvold enjoy a moment of conversation.

# Haskell Student Life ....