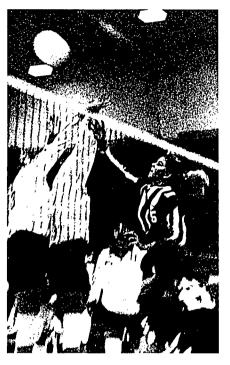

Two Lady Indians react defensively.

Johanna Moss makes winning look so easy.

VOIDIBY BAUDE

Coach Loewenstein discusses strategy before a game.

Freshman Roberta Thomason goes up for a power spike.

Loewenstein exhibits sportswomanship.