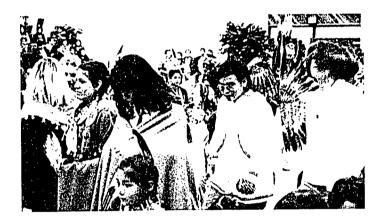

# American Indian Day . . .

Top middle: American Indian Day Pow-Wow Grand Entry;

Above: Mr. Bread burning cedar;

Top middle: Students, faculty and friends of Haskell welcoming the new day;

Right: Sunrise ceremony;

Below: Students participate in a stomp dance exhibition;

Far right: Lani Porter, Lisa Chavez and Manny King at the Sunrise Ceremony.

Above: Two young traditional dancers earn their feathers;

Left: A new generation of traditional dancers;