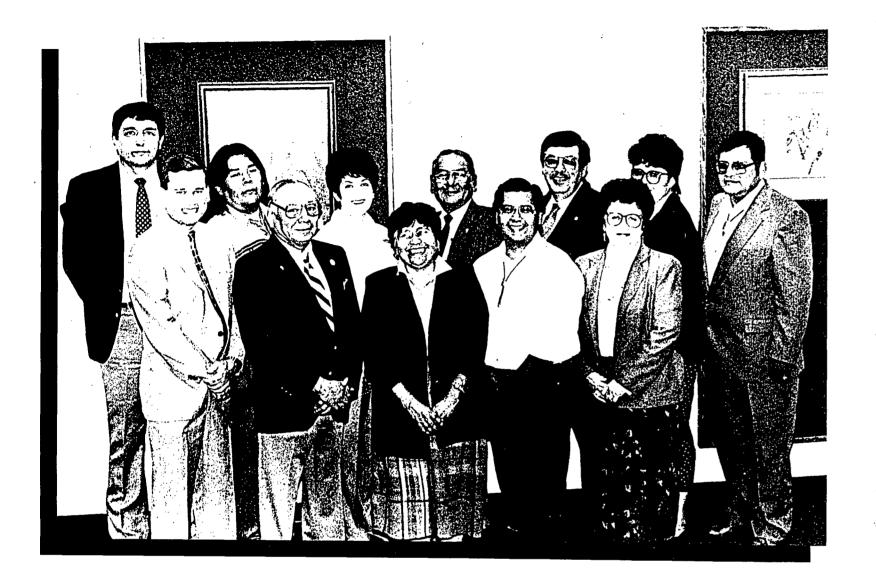

# Board of Regents

Back Row, left to right: Dr. Ed Parisian, Ron Shutiva, Lana Rozler, Louis Taylor, Bob Swan, Cynthia Grant, and Raymond Morgan. Front Row, left to right: Bob Martin, Calvin Dailey, Alberta Friday, Ron Carmelo and Thelma McLester

The Regents and President Martin in a meeting.

As you reflect on the past school year at Haskell Indian Junior College, I am confident that you all have an abundance of fond memories to cherish for the remainder of your lives. Your academic and extracurricular activities at Haskell have provided valuable learning and growth experiences that will serve as the foundation for your future successes in higher education after your graduation from Haskell, and your chosen career field. The 21st century is now on the horizon, and there is a giant window of opportunity available to those who are prepared to meet the challenges in the decade of the nineties and the next century. The American Indian tribes and society need your bright and trained minds