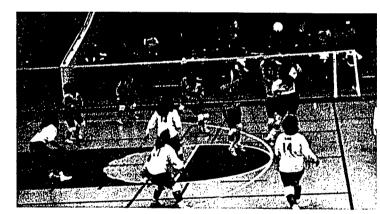

# Action

Head Basketball Coach Jessie Mendoza and Assistant Coach Al Gipp.

Sophomore Mark Lunderman makes scoring look sweet.

Haskell Indian Brian Brewer intimidates one of Hesston's players into missing the basket.

Bryan Brewer goes through three Highland players for a lay-up.

When it comes to scoring ... Freshman Johanna Moss doesn't let anyone stand in her way.

Haskell's Carrie James shoots over a tall Labette player.