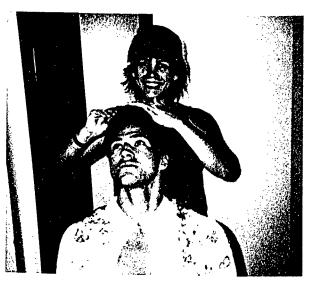

Powhatan is an all female dormitory.

Above: Flo, Rocky, Gwen, and Allison show support for Haskell and for their dorm.

Right: A Powhatan resident gives Jamie St. Marks a hair cut.