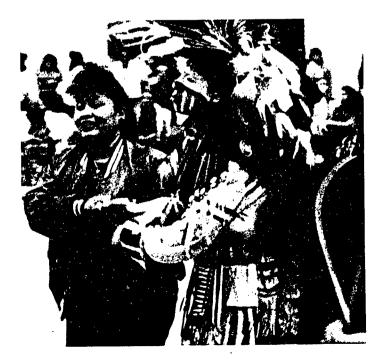

# Haskell Pow-Wows . . .

Middle: Everyone enjoying one of Haskell's many pow-wows.

.

Right: Bessie and Lorenzo James attired in their traditional dress.

Far left: Flandreau Indian School drum.

Below: The bustle of fancy dancer Jon Leitka.

Above middle: Miss Haskell Lani Porter.

Right: Winston Staber and Bertha Mix on the dance floor.

Bottom middle: Traditional dancers dancing around the drum.

# Living the Tradition

Left: Isaac Caramony, Winona Caramony, Happy Carmona in general dancing.

Left middle: Frank Wolfe.

Below middle: General dancing.

Above: Miss Haskell and Bajoxi Fall Princess.

Left: Leejo Hooper doing the two step.