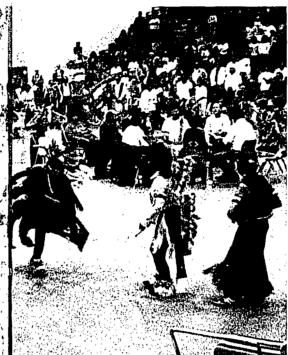

# Haskell Pow-Wows . . .

Middle: Everyone enjoying one of Haskell's many pow-wows.

.

Right: Bessie and Lorenzo James attired in their traditional dress.

Far left: Flandreau Indian School drum.

Below: The bustle of fancy dancer Jon Leitka.

Above middle: Miss Haskell Lani Porter.

Right: Winston Staber and Bertha Mix on the dance floor.

Bottom middle: Traditional dancers dancing around the drum.