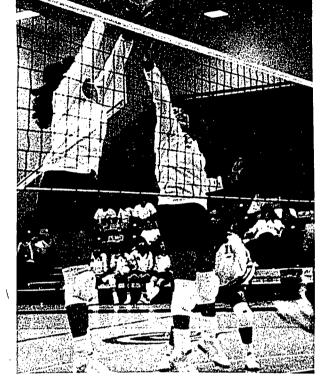

Two Lady Indians react defensively.

Johanna Moss makes winning look so easy.

VOIDIBY BAUDE

Coach Loewenstein discusses strategy before a game.

Freshman Roberta Thomason goes up for a power spike.

Loewenstein exhibits sportswomanship.