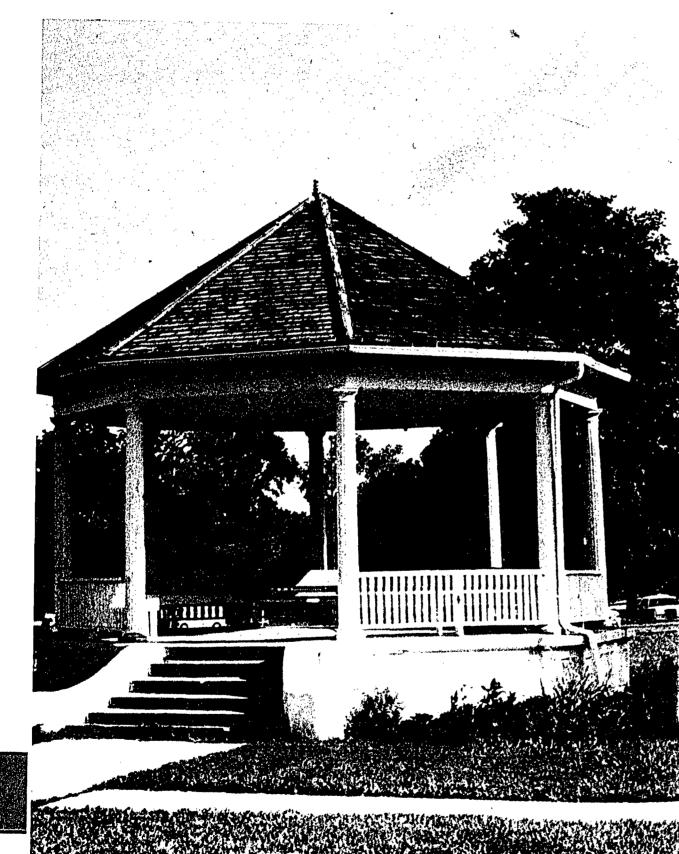

Miss Osceola Susan Froman escorted by Brent Beaver

Miss BSU Angela Barnett escorted by Jim Sorrell

Homecoming 1990 Queen candidates posing at the gazebo.

Miss Pocahontas Alisa Attocknie

Miss Powhatan Crystal Gaines escorted by Arlo Milford