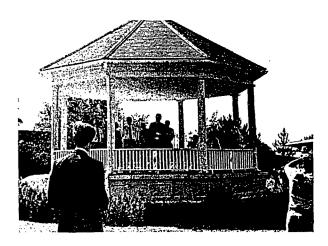

Miss Osceola Susan Froman escorted by Brent Beaver

Miss BSU Angela Barnett escorted by Jim Sorrell

Homecoming 1990 Queen candidates posing at the gazebo.

Miss Pocahontas Alisa Attocknie

Miss Powhatan Crystal Gaines escorted by Arlo Milford