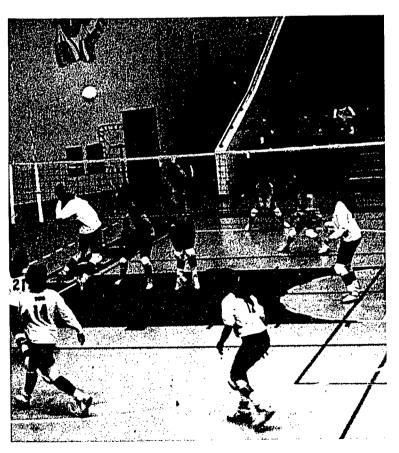

Two Lady Indians react defensively.

Johanna Moss makes winning look so easy.

VOIDIBY BAUDE

Coach Loewenstein discusses strategy before a game.

Freshman Roberta Thomason goes up for a power spike.

Loewenstein exhibits sportswomanship.