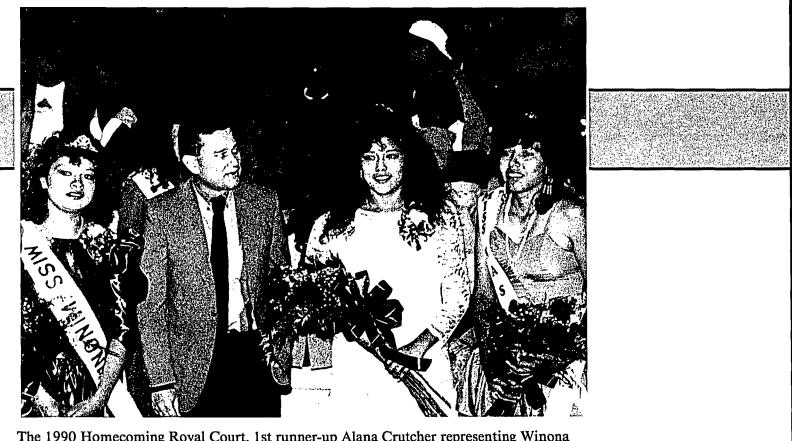

Miss Thunderbird Theatre Leslie Tuckwin escorted by Everett Belone

Miss Phi Beta Lambda Doreen Smith

The 1990 Homecoming Royal Court. 1st runner-up Alana Crutcher representing Winona Hall; Mr. Bob Martin — President of HIJC; Homecoming Queen Carrie James representing Blalock Hall and 2nd runner-up Lisa Chavez representing NASA.