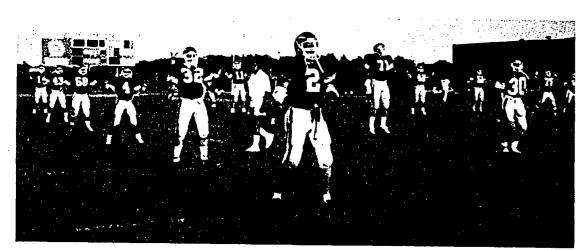

The football team warming up.

Captains are Kneeling: Clint Hall, Scott Brewer, Brian Ischomer. Standing: Curt Mills, Noonie Red Eagle, and Larry Newton

and Dave St. Cyr

The offense looks on as the defense does their stuff.

Left: Robin Isaac; Susan Froman Watergirls preparing to quench the players' thirst.

Above: Pregame stretching

Left: Phil Homeratha, Gary Tanner, Brian Schaffner. Coaches planning strategy!

- 4

1

B A S K E T B A L L