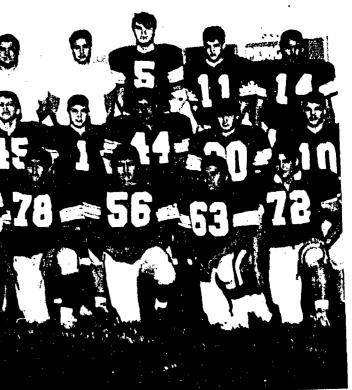

# Continues In

1st row, 1-r: Robert Rogers, Eric Walkingstick, Jimmy Harris, Dale Tatsey, Fabian Glass, Steve Jacob, Clint Hall, Scott Brewer, Don Shane, Chris Ross, and Scott Winfield. 2nd row: Curt Mills, Mario Machuse, Dave St. Cyr, Morris Brewer, Joey Deanda, Greg Robinson, Scott Countryman, Rodney Kingfisher, Justin Sexton, and Shane Recountre. 3rd row: Susan Froman, Rocky Willis, John Morris, Richard Brewer, Phil Homeratha, Gary Tanner, Bryan Schaffner, Greg Kidder, Arnold Janousek, Lisa Case, and Robin Isaac. 4th row: Kenzie DeHose, Lance Fields, Henry Ross, Melvin Milk, Mike Sharnhorst, Noonie Red Eagle, Bryan Ishcomer, John Yazzie, Mark Arviso, Dennis Alley, and Chris Begay. 5th row: Howard Bitsui, Vernon Ahtone, Gerald Roy, Randy Yellowhorse, James Sorrell, Doug Harris, Owen Rouillard, Larry Newton, Brett Walker, Beau Neher, Chad Begay, and Paul McCloud.

Offense Team: 1st row: Mark Arviso, Larry Newton, Paul McCloud, Chad Begay, Chris Begay, Randy Yellowhorse, Doug Harris. 2nd row: Steve Jacobs, Fabian Glass, Eric Walkingstick, Robert Rogers, Jimmy Harris, Henry Ross, Rodney Kingfisher, Chris Ross. 3rd row: Howard Bitsui, Curt Mills, Coaches Brian Schaffner, Gary Tanner, and Greg Kidder, Noonie Red Eagle, Scott Winfield, and Dava St. Cur