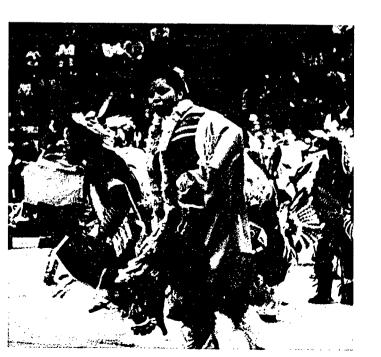

# Haskell Pow-Wows . . .

Middle: Everyone enjoying one of Haskell's many pow-wows.

.

Right: Bessie and Lorenzo James attired in their traditional dress.

Far left: Flandreau Indian School drum.

Below: The bustle of fancy dancer Jon Leitka.

Above middle: Miss Haskell Lani Porter.

Right: Winston Staber and Bertha Mix on the dance floor.

Bottom middle: Traditional dancers dancing around the drum.

# Living the Tradition

Left: Isaac Caramony, Winona Caramony, Happy Carmona in general dancing.

Left middle: Frank Wolfe.

Below middle: General dancing.

Above: Miss Haskell and Bajoxi Fall Princess.

Left: Leejo Hooper doing the two step.