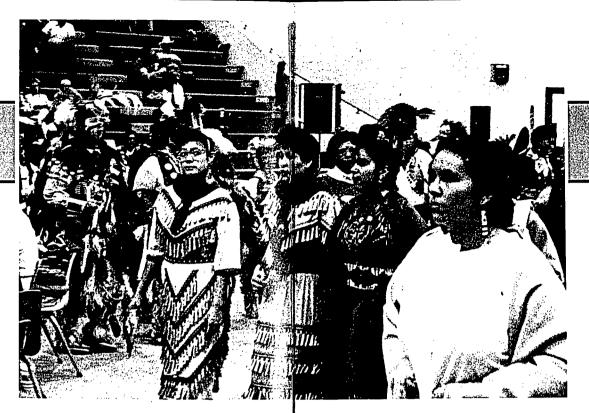

# Haskell Pow-Wows . . .

Middle: Everyone enjoying one of Haskell's many pow-wows.

.

Right: Bessie and Lorenzo James attired in their traditional dress.

Far left: Flandreau Indian School drum.

Below: The bustle of fancy dancer Jon Leitka.

Above middle: Miss Haskell Lani Porter.

Right: Winston Staber and Bertha Mix on the dance floor.

Bottom middle: Traditional dancers dancing around the drum.

# Living the Tradition

Left: Isaac Caramony, Winona Caramony, Happy Carmona in general dancing.

Left middle: Frank Wolfe.

Below middle: General dancing.

Above: Miss Haskell and Bajoxi Fall Princess.

Left: Leejo Hooper doing the two step.