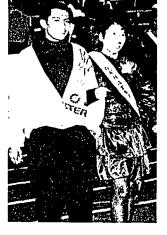

Miss Osceola Susan Froman escorted by Brent Beaver

Miss BSU Angela Barnett escorted by Jim Sorrell

Homecoming 1990 Queen candidates posing at the gazebo.

Miss Pocahontas Alisa Attocknie

Miss Powhatan Crystal Gaines escorted by Arlo Milford

escorted by Jimmy Harris

Miss H-Club Roberta Thamason escorted by Noonie Red Eagle

Miss Minoka Sarah Kirkpatrick escorted by Randy Northcott

Miss Indian Leader Bertha Whitaker escorted by Aaron Ball

Miss Cheerleader Tonya Kenton escorted by Forrest Spraw

Miss Thunderbird Theatre Leslie Tuckwin escorted by Everett Belone

Miss Phi Beta Lambda Doreen Smith

The 1990 Homecoming Royal Court. 1st runner-up Alana Crutcher representing Winona Hall; Mr. Bob Martin — President of HIJC; Homecoming Queen Carrie James representing Blalock Hall and 2nd runner-up Lisa Chavez representing NASA.

Above: 1st runner-up Alana Crutcher with escort Fabian Glass

Miss Welding Club Ofelia Sheakly escorted by Doug Harris

Above: Homecoming Queen Carrie James with escort Jamie St. Marks

Above: 2nd runner-up Lisa Chavez with escort Gabe Morgan