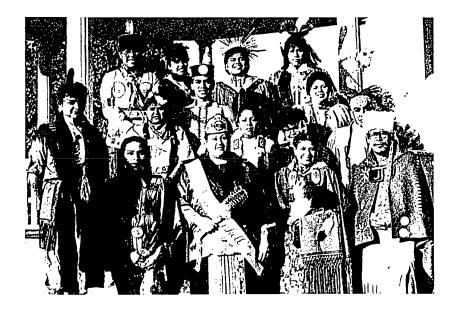

Top left: The Miss Haskell Singers and Dancers.

Above: Singers Brian Harragarra, Marvin Collins, Micco Lowe, Manny King with Carlene Allen and Lisa Chavez.

Left: Doing the two step.

Left middle: Back row: Charlotte Gopher, Lani Porter, Gabe Morgan. Front row: Brian Harragarra, Marvin Collins, Micco Lowe, Carlene Allen, and Manny King.

Bottom left: Gabe Morgan leading a round dance.

Below: Everyone doing the two step in front of the historical Haskell Stadium Arch.