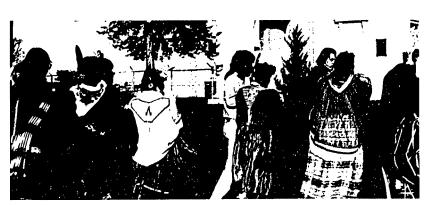

# Haskell Pow-Wows . . .

Middle: Everyone enjoying one of Haskell's many pow-wows.

.

Right: Bessie and Lorenzo James attired in their traditional dress.

Far left: Flandreau Indian School drum.

Below: The bustle of fancy dancer Jon Leitka.

Above middle: Miss Haskell Lani Porter.

Right: Winston Staber and Bertha Mix on the dance floor.

Bottom middle: Traditional dancers dancing around the drum.

# Living the Tradition

Left: Isaac Caramony, Winona Caramony, Happy Carmona in general dancing.

Left middle: Frank Wolfe.

Below middle: General dancing.

Above: Miss Haskell and Bajoxi Fall Princess.

Left: Leejo Hooper doing the two step.