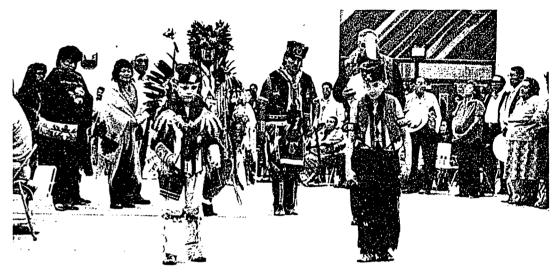

# Haskell Pow-Wows . . .

Middle: Everyone enjoying one of Haskell's many pow-wows.

.

Right: Bessie and Lorenzo James attired in their traditional dress.

Far left: Flandreau Indian School drum.

Below: The bustle of fancy dancer Jon Leitka.

Above middle: Miss Haskell Lani Porter.

Right: Winston Staber and Bertha Mix on the dance floor.

Bottom middle: Traditional dancers dancing around the drum.

# Living the Tradition

Left: Isaac Caramony, Winona Caramony, Happy Carmona in general dancing.

Left middle: Frank Wolfe.

Below middle: General dancing.

Above: Miss Haskell and Bajoxi Fall Princess.

Left: Leejo Hooper doing the two step.

# American Indian Day . . .

Top middle: American Indian Day Pow-Wow Grand Entry;

Above: Mr. Bread burning cedar;

Top middle: Students, faculty and friends of Haskell welcoming the new day;

Right: Sunrise ceremony;