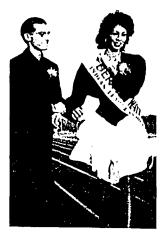

Miss Osceola Susan Froman escorted by Brent Beaver

Miss BSU Angela Barnett escorted by Jim Sorrell

Homecoming 1990 Queen candidates posing at the gazebo.

Miss Pocahontas Alisa Attocknie

Miss Powhatan Crystal Gaines escorted by Arlo Milford

escorted by Jimmy Harris

Miss H-Club Roberta Thamason escorted by Noonie Red Eagle

Miss Minoka Sarah Kirkpatrick escorted by Randy Northcott

Miss Indian Leader Bertha Whitaker escorted by Aaron Ball

Miss Cheerleader Tonya Kenton escorted by Forrest Spraw