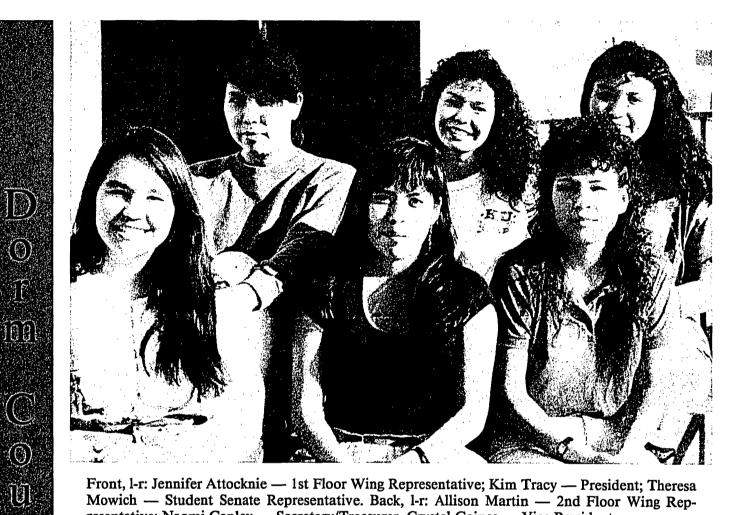

### Powhatan

Front, l-r: Jennifer Attocknie — 1st Floor Wing Representative; Kim Tracy — President; Theresa Mowich — Student Senate Representative. Back, l-r: Allison Martin — 2nd Floor Wing Representative; Naomi Conley — Secretary/Treasurer, Crystal Gaines — Vice President.