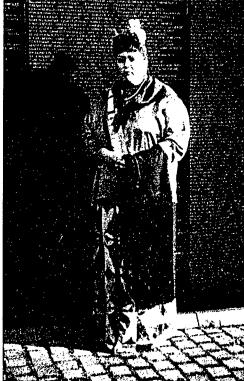

Top right: Grand Entry at the Sequoyah Indian School.

Above: Miss Haskell Lani Porter posing with other contestants of the Miss Indian USA pageant held in Washington, D.C.

Right: Lani Porter at the Vietnam Memorial in Washington, D.C. while representing Haskell Indian Junior College.