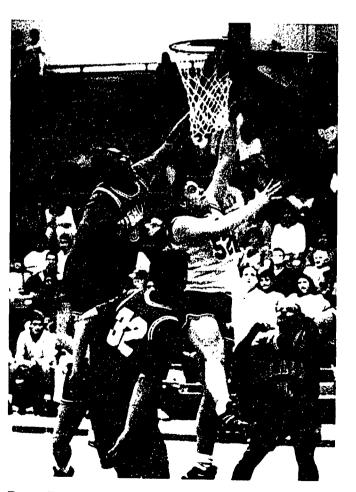

# Action

Head Basketball Coach Jessie Mendoza and Assistant Coach Al Gipp.

Sophomore Mark Lunderman makes scoring look sweet.

Haskell Indian Brian Brewer intimidates one of Hesston's players into missing the basket.

Bryan Brewer goes through three Highland players for a lay-up.

When it comes to scoring ... Freshman Johanna Moss doesn't let anyone stand in her way.

Haskell's Carrie James shoots over a tall Labette player.