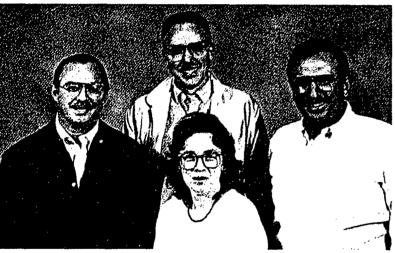

# Board of Regents

Back Row, left to right: Dr. Ed Parisian, Ron Shutiva, Lana Rozler, Louis Taylor, Bob Swan, Cynthia Grant, and Raymond Morgan. Front Row, left to right: Bob Martin, Calvin Dailey, Alberta Friday, Ron Carmelo and Thelma McLester