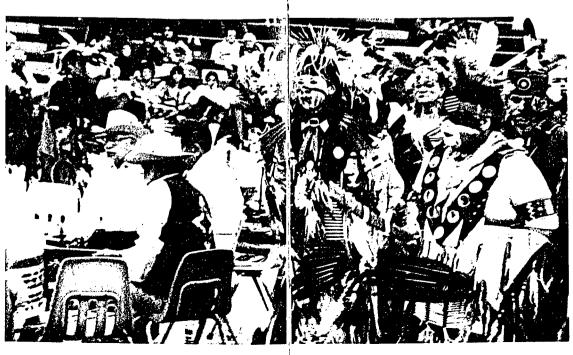

# American Indian Day . . .

Top middle: American Indian Day Pow-Wow Grand Entry;

Above: Mr. Bread burning cedar;

Top middle: Students, faculty and friends of Haskell welcoming the new day;

Right: Sunrise ceremony;

Below: Students participate in a stomp dance exhibition;

Far right: Lani Porter, Lisa Chavez and Manny King at the Sunrise Ceremony.

Above: Two young traditional dancers earn their feathers;

Left: A new generation of traditional dancers;